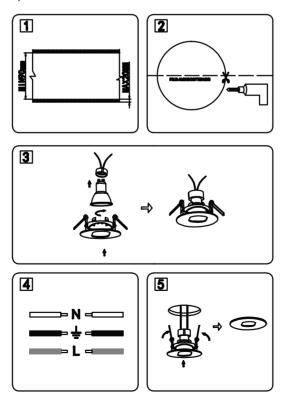

## INSTALLATION INSTRUCTIONS

- Switch off the power.
- Ensure that the void depth is a minimum of 90mm, the thickness of ceiling is a maximum of 20mm. (picture 1)
- Cut a hole using an appropriate tool according to cut-out (picture 2)
- Holding the spring clip upwards and with the lamp holder handing down throughthe middle, offer the fitting into the hole and allow springs to pull the fitting up to the ceiling. (picture 3)
- Remove the clip and fit the bulb into the lamp holder. Insert and turn clockwise till it stops. (picture 4) Clip the bulb in the back of the bezel. (picture 4)
- Restore the power and switch on. Screw size: M3\*5mm