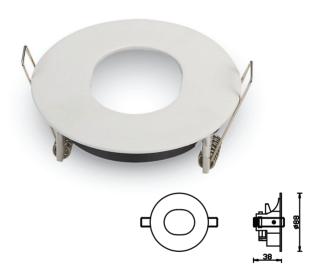

## INSTALLATION INSTRUCTION

VT-786 RD SPOTLIGHT FITTING

## INSTALLATION INSTRUCTIONS

- Switch off the power.
- Ensure that the void depth is a minimum of 90mm, the thickness of ceiling is a maximum of 20mm. (picture 1)
- Cut a hole using an appropriate tool according to cut-out (picture 2)
- Holding the spring clip upwards and with the lamp holder handing down throughthe middle, offer the fitting into the hole and allow springs to pull the fitting up to the ceiling. (picture 3)
- Remove the clip and fit the bulb into the lamp holder. Insert and turn clockwise till it stops. (picture 4) Clip the bulb in the back of the bezel. (picture 4)
- Restore the power and switch on. Screw size: M3\*5mm