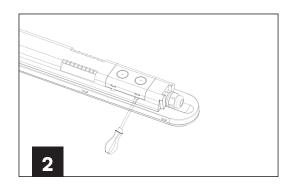

- 2. Open junction box cover of the body with screwdriver.
- Fasten the waterproof connector clockwise. Insert cable through the waterproof connector and wire it into terminal block. Make sure L and N are wired to correct holes. (LIVE = BROWN; NEUTRAL = BLUE).
- 4. Cover back to junction box cover, install the lamp to the ceiling clips.
- 5. Hanging installation type reference. (Suspension clips need to be purchased separately)