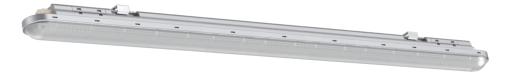

## TECHNICAL DATA

| MODEL   | SKU            | WATTS | LUMENS  | CRI | DF   | BEAM<br>ANGLE | INPUT POWER           | MATERIAL | DIMENSION    | MAX<br>CONNECTABLE<br>UNITS |
|---------|----------------|-------|---------|-----|------|---------------|-----------------------|----------|--------------|-----------------------------|
| VT-1253 | 10220<br>10221 | 36W   | 4320 Lm | ≥80 | ≥0.9 | 120°          | AC:220-240V, 50/60 Hz | PC+ABS   | 1200x64x60mm | 10 pcs                      |
| VT-1254 | 10222<br>10223 | 48W   | 5760 Lm | ≥80 | ≥0.9 | 120°          | AC:220-240V, 50/60 Hz | PC+ABS   | 1500x64x60mm | 8 pcs                       |