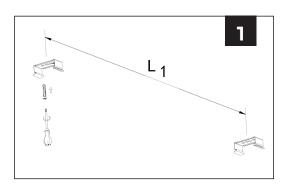

# **INSTALLATION INSTRUCTION**

Take the 2 pcs stainless steel brackets out from accessories bag, fix them onto the ceiling by offered screws and expansion tubes.

| MODEL   | Lī        |  |  |  |
|---------|-----------|--|--|--|
| VT-1253 | 790±30mm  |  |  |  |
| VT-1254 | 1090±30mm |  |  |  |