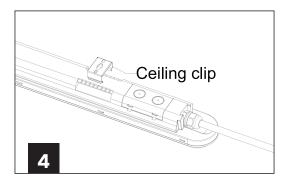

- 2. Open junction box cover of the body with screwdriver.
- Fasten the waterproof connector clockwise. Insert cable through the waterproof connector and wire it into terminal block. Make sure L and N are wired to correct holes. (LIVE = BROWN; NEUTRAL = BLUE).
- 4. Cover back to junction box cover, install the lamp to the ceiling clips.
- 5. Hanging installation type reference. (Suspension clips need to be purchased separately)