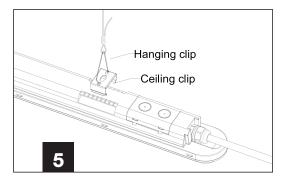

- 2. Open junction box cover of the body with screwdriver.
- Fasten the waterproof connector clockwise. Insert cable through the waterproof connector and wire it into terminal block. Make sure L and N are wired to correct holes. (LIVE = BROWN; NEUTRAL = BLUE).
- 4. Cover back to junction box cover, install the lamp to the ceiling clips.
- 5. Hanging installation type reference. (Suspension clips need to be purchased separately)