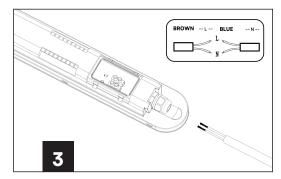

- 2. Open junction box cover of the body with screwdriver.
- Fasten the waterproof connector clockwise. Insert cable through the waterproof connector and wire it into terminal block. Make sure L and N are wired to correct holes. (LIVE = BROWN; NEUTRAL = BLUE).
- 4. Cover back to junction box cover, install the lamp to the ceiling clips.
- 5. Hanging installation type reference. (Suspension clips need to be purchased separately)