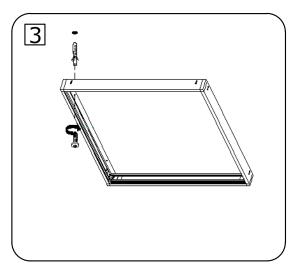

### **INSTALLATION DIAGRAM:**

#### **INSTALLATION INSTRUCTION:**

- Fix the fixture using four quick clips and four frame sides.
- Drill four holes on the ceiling and insert four plastic expansion plug in it.
- Install the fixed fixture onto the ceiling using screws.
- Open one side of the frame and place the panel into the fixture.
- Install the last frame into the fixture with the remaining frame.
- Turn on and test.