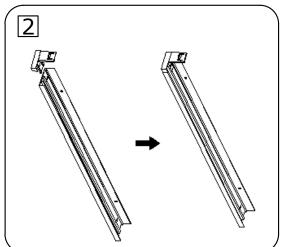

### **INSTALLATION DIAGRAM:**

#### **INSTALLATION INSTRUCTION:**

- Fix the fixture using four quick clips and four frame sides.
- Drill four holes on the ceiling and insert four plastic expansion plug in it.
- Install the fixed fixture onto the ceiling using screws.
- Open one side of the frame and place the panel into the fixture.
- Install the last frame into the fixture with the remaining frame.
- Turn on and test.