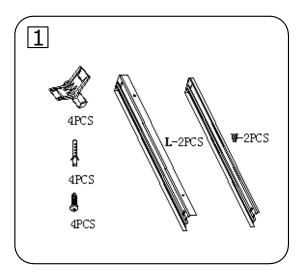

### **INSTALLATION DIAGRAM:**

#### **INSTALLATION INSTRUCTION:**

- Fix the fixture using four quick clips and four frame sides.
- Drill four holes on the ceiling and insert four plastic expansion plug in it.
- Install the fixed fixture onto the ceiling using screws.
- Open one side of the frame and place the panel into the fixture.
- Install the last frame into the fixture with the remaining frame.
- Turn on and test.