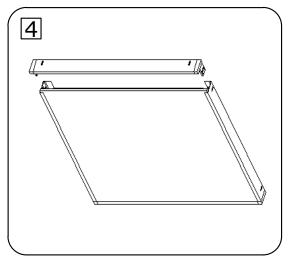

### **INSTALLATION DIAGRAM:**

#### **INSTALLATION INSTRUCTION:**

- Fix the fixture using four quick clips and four frame sides.
- Drill four holes on the ceiling and insert four plastic expansion plug in it.
- Install the fixed fixture onto the ceiling using screws.
- Open one side of the frame and place the panel into the fixture.
- Install the last frame into the fixture with the remaining frame.
- Turn on and test.