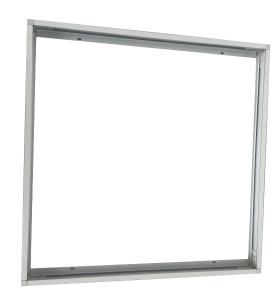

## SURFACE MOUNTING FRAME

# **TECHNICAL DATA:**

| SKU       | 11449         |
|-----------|---------------|
| DIMENSION | 600x600x4.3mm |
| MATERIAL  | ALUMINUM      |