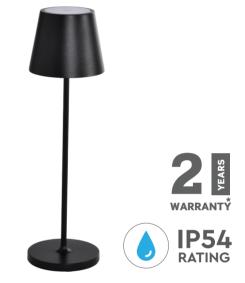

# **TECHNICAL DATA**

| VT-7522      |
|--------------|
| 2W           |
| 200LM        |
| 180°         |
| 1 Meter      |
| DC:5V, 1A~2A |
| Aluminium    |
| 78.5x386mm   |
| 4400mA       |
| 6-8 Hours    |
| 8-10 Hours   |
| 10~100%      |
|              |