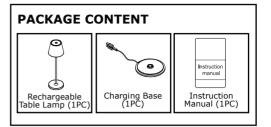

### **OPERATION GUIDE**

- 1. Connect the charging base into adapter[not included]
- 2. Connect the adapter[not included] into power source
- 2. Connect the charging base into the table lamp
- 3. Tap on the button at the top of lamp to switch on/off the lamp