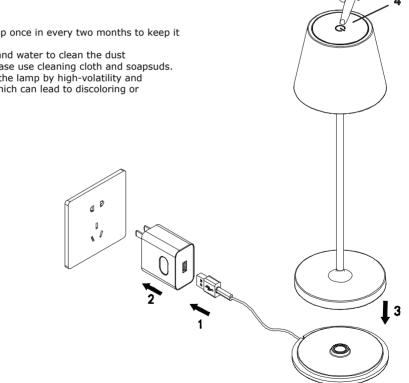

### **OPERATION GUIDE**

- 1. Connect the charging base into adapter[not included]
- 2. Connect the adapter[not included] into power source
- 2. Connect the charging base into the table lamp
- 3. Tap on the button at the top of lamp to switch on/off the lamp

4. For Dimming function - Make sure the light is ON, tap on the touch button and hold for the light to increase the brightness. When turning on the lamp next time, the light brightness level will be the same as the last setting.