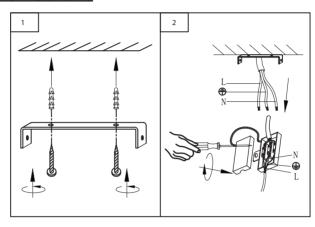

### **NOTES:**

- 2 people are required to safely install this product.
- Cleaning & care
- Dust surfaces with a dry soft cloth

#### IMPORTANT SAFFTY INSTRUCTIONS:

If you are unsure about your ceiling/wall type or what mounting method you should use, consult a qualified professional or your local hardware store. We recommend installation of this pendant lampbe performed by a licensed electrician.

# **INSTALLTION INSTRUCTIONS**