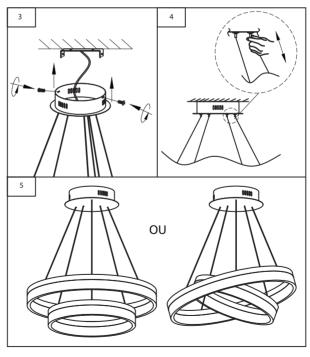

ing and buying V-TAC LED Pendant light. V-TAC will serve you the best. Please read these instructions carefully before starting the installation and keep this manual handy for future reference. If you have any other query, please contact our dealer or local vendor from whom you have purchased the product. They are trained and ready to serve you at the best.

### **NOTES:**

- 2 people are required to safely install this product.
- Cleaning & care
- Dust surfaces with a dry soft cloth

#### IMPORTANT SAFFTY INSTRUCTIONS:

If you are unsure about your ceiling/wall type or what mounting method you should use, consult a qualified professional or your local hardware store. We recommend installation of this pendant lampbe performed by a licensed electrician.



# **INSTALLTION INSTRUCTIONS**