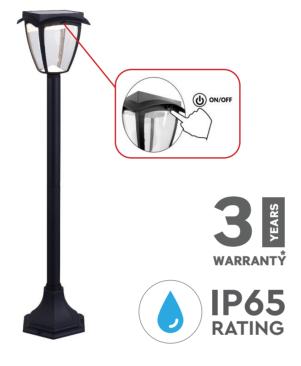

### **INTRODUCTION & WARRANTY**

Thank you for selecting and buying V-TAC product. V-TAC will serve you the best. Please read these instructions carefully before starting the installation and keep this manual handy for future reference. If you have any another query, please contact our dealer or local vendor from whom you have purchased the product. They are trained and ready to serve you at the best. The warranty is valid for 3 years from the date of purchase. The warranty does not apply to damage caused by incorrect installation or abnormal wear and tear. The company gives no warranty against damage to any surface due to incorrect removal and installation of the product. This product is warranted for manufacturing defects only.!

# ! WARNING

- 1. Installation must be performed by a qualified person.
- 2. The light source of this luminaire is not replaceable, when the light source reaches its end of life the whole luminaire should be replaced.
- 3. Replace any cracked protective shield.
- 4. Don't immerse in the water
- 5. Luminaire cannot be installed in low-lying areas, so as not to soak.