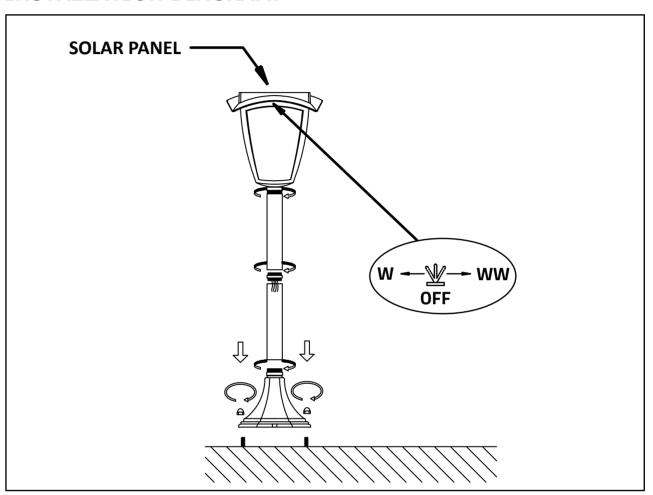

# **INSTALLATION DIAGRAM:**

## **INSTALLATION INSTRUCTION**

- 1. Drill the holes in the ground.
- 2. Dig the plastic into the hole.
- 3. Fix the plate onto the ground and tighten the screws

### **SWITCH FUNCTION:**

- Towed the switch to the right: to change the color into Warm White
- Towed the switch to the left: to change the color into White
- Towed the switch to the middle: to switch off the light