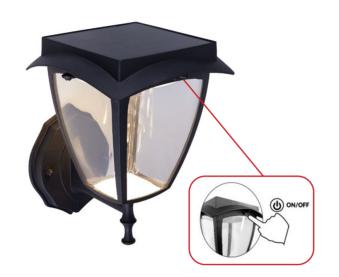

#### **INSTALLATION INSTRUCTION**

- 1. Drill the holes in the wall.
- 2. Dig the plastic into the hole.
- 3. Fix the wall plate onto the wall.
- 4. Fix the lamp body on the plate and tighten the screws

### **SWITCH FUNCTION:**

- Towed the switch to the right: to change the color into Warm White
- Towed the switch to the left: to change the color into White
- Towed the switch to the middle: to switch off the light