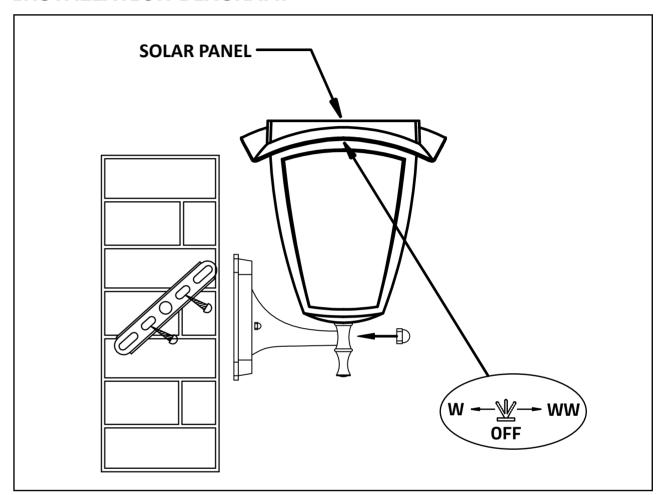

# **INSTALLATION DIAGRAM:**

#### **INSTALLATION INSTRUCTION**

- 1. Drill the holes in the wall.
- 2. Dig the plastic into the hole.
- 3. Fix the wall plate onto the wall.
- 4. Fix the lamp body on the plate and tighten the screws

### **SWITCH FUNCTION:**

- Towed the switch to the right: to change the color into Warm White
- Towed the switch to the left: to change the color into White
- Towed the switch to the middle: to switch off the light