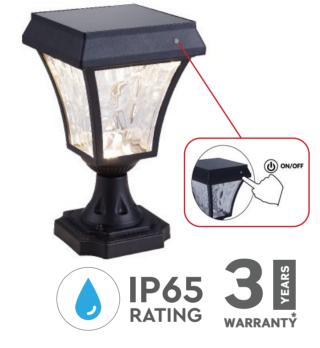

### **SWITCH FUNCTION:**

Press 1st time: to change the light into Warm White or Manually switch on the light

Press 2nd time: to change that color into White Press 3rd time: to change the color into Day White

Press 4th time: to switch off the light

#### **OPERATING MODES:**

- At the dusk, automatically turn on the light to 100% brightness. (up to 12 hours)
- At the dawn, light will automacally turns off

In case of any query/issue with the product, please reach out to us at: support@v-tac.eu For More products range, inquiry please contact our distributor or nearest dealers.