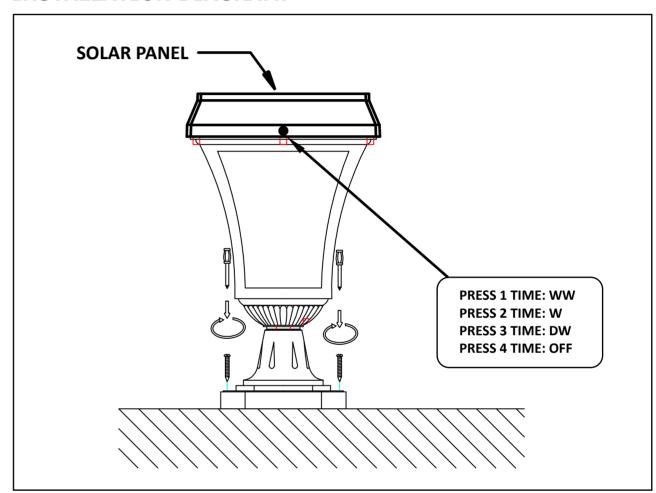

# **INSTALLATION DIAGRAM:**

### **INSTALLATION INSTRUCTION**

- 1. Drill a hole in the ground.
- 2. Dig the plastic into the hole.
- 3. Fix the bracket onto the ground and tighten the screws.

### **SWITCH FUNCTION:**

Press 1st time: to change the light into Warm White or Manually switch on the light

Press 2nd time: to change that color into White Press 3rd time: to change the color into Day White

Press 4th time: to switch off the light