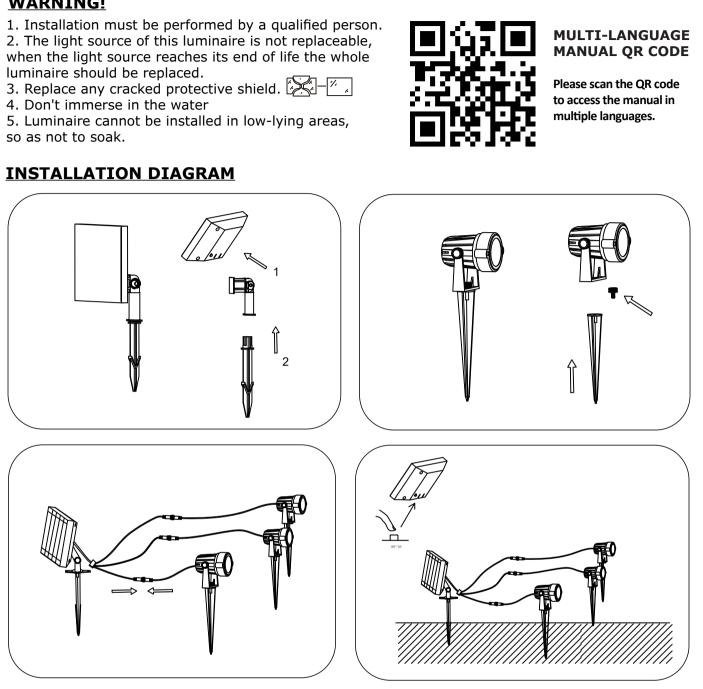

#### WARNING!

so as not to soak.

#### **INSTALLATION INSTRUCTIONS**

- 1. Fix the Solar Panel & Lights on the grass using the ground spike
- 2. Connect wires properly.
- 3. Adjust the direction of the Solar panel and the lights.
- 4. Switch on the solar light using the on/off button on the back side of the solar panel.