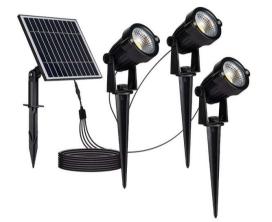

## INSTALLATION INSTRUCTION

LED SOLAR SPIKE LIGHT

#### **TECHNICAL DATA:**

| MODEL            | VT-11032                  |
|------------------|---------------------------|
| LUMENS           | 90LM                      |
| POWER            | 1.2Wx3                    |
| BEAM ANGLE       | 60°                       |
| LAMP DIMENSION   | Ø60x75x250mm              |
| BATTERY CAPACITY | DC: 3.7V, 4000mAh, Li-ion |
|                  |                           |

#### **SOLAR PANEL DATA:**

| SOLAR PANEL WATTS | 5W, DC: 5.5V,<br>POLYCRYSTALLINE |
|-------------------|----------------------------------|
| CHARGING TIME     | 4-6 Hours                        |
| WORKING TIME      | 3-12 Hours                       |
| SOLAR DIMENSION   | 280x135x177mm                    |