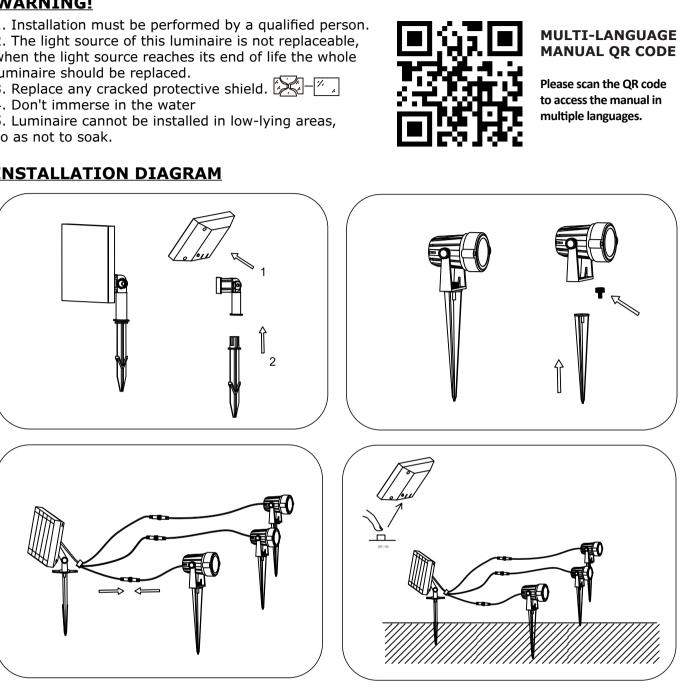

#### WARNING!

so as not to soak.

#### **INSTALLATION INSTRUCTIONS**

- 1. Fix the Solar Panel & Lights on the grass using the ground spike
- 2. Connect wires properly.
- 3. Adjust the direction of the Solar panel and the lights.
- 4. Switch on the solar light using the on/off button on the back side of the solar panel.