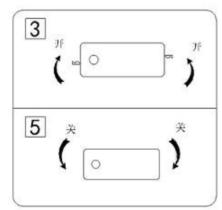

### **INSTALLATION INSTRUCTION**

Installation instructions:

- 1. Switch off the power.
- 2. Install track in the ceiling solidly. (see below pic. 1)
- 3. Connect the track to mains (220V-240V) in a correct way, (see below pic. 2)
- 4. Turn adaptor slide switch. (see below pic. 3)
- 5. Fix the lamp into track(see below pic. 4), lift up the lamp and turn adaptor slide switch. (see below pic. 5)
- 6. Switch on the power if above steps done properly without any mistakes.