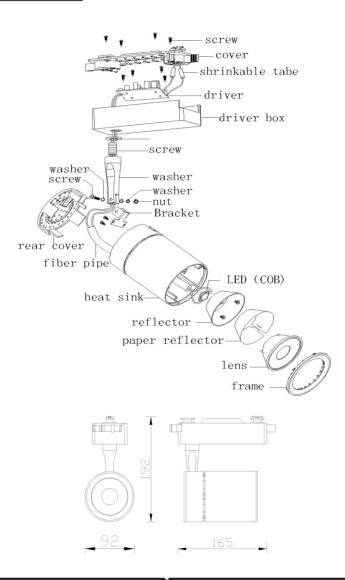

WEEE Number: 80133970

### **INSTALLATION INSTRUCTION**

VT-4536 LED TRACK LIGHT



# **INTRODUCTION**

Thank you for selecting and buying V-TAC LED product. V-TAC will serve you the best. Please read these instructions carefully before starting the installing and keep this manual handy for future reference. If you have any other query, please contact our dealer or local vendor from whom you have purchased the product. They are trained and ready to serve you at the best.



## **STRUCTURE AND SIZE**





### **INSTALLATION INSTRUCTION**

Installation instructions:

- 1. Switch off the power.
- 2. Install track in the ceiling solidly. (see below pic. 1)
- 3. Connect the track to mains (220V-240V) in a correct way, (see below pic. 2)
- 4. Turn adaptor slide switch. (see below pic. 3)
- 5. Fix the lamp into track(see below pic. 4), lift up the lamp and turn adaptor slide switch. (see below pic. 5)
- 6. Switch on the power if above steps done properly without any mistakes.











#### **NOTICE**

- Risk of shock, hence disconnect at fuse or circuit breaker before installation or servicing.
- Suitable for a Maximum use of 10-20 Hours Daily. Usage of product for 24Hours a day would void the warranty.

#### **WARRANTY**

- This product is warranted from manufacturing defect only.
- The wa