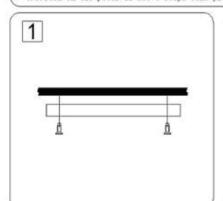

### **INSTALLATION INSTRUCTION**

Installation instructions:

- 1. Switch off the power.
- 2. Install track in the ceiling solidly. (see below pic. 1)
- 3. Connect the track to mains (220V-240V) in a correct way, (see below pic. 2)
- 4. Turn adaptor slide switch. (see below pic. 3)
- 5. Fix the lamp into track(see below pic. 4), lift up the lamp and turn adaptor slide switch. (see below pic. 5)
- 6. Switch on the power if above steps done properly without any mistakes.