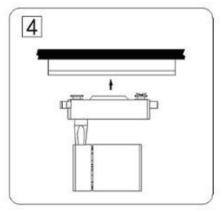

### **INSTALLATION INSTRUCTION**

Installation instructions:

- 1. Switch off the power.
- 2. Install track in the ceiling solidly. (see below pic. 1)
- 3. Connect the track to mains (220V-240V) in a correct way, (see below pic. 2)
- 4. Turn adaptor slide switch. (see below pic. 3)
- 5. Fix the lamp into track(see below pic. 4), lift up the lamp and turn adaptor slide switch. (see below pic. 5)
- 6. Switch on the power if above steps done properly without any mistakes.