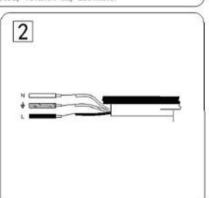

### **INSTALLATION INSTRUCTION**

Installation instructions:

- 1. Switch off the power.
- 2. Install track in the ceiling solidly. (see below pic. 1)
- 3. Connect the track to mains (220V-240V) in a correct way, (see below pic. 2)
- 4. Turn adaptor slide switch. (see below pic. 3)
- 5. Fix the lamp into track(see below pic. 4), lift up the lamp and turn adaptor slide switch. (see below pic. 5)
- 6. Switch on the power if above steps done properly without any mistakes.