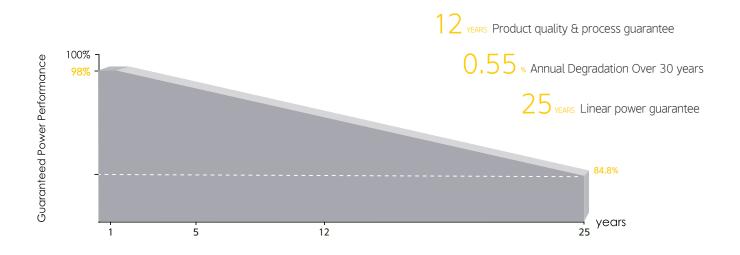

### LINEAR PERFORMANCE WARRANTY for PERC MONOFACIAL MODULE

2% in the first year; 0.55% each year thereafter until that date which is twenty-five (25) years following the Warranty Start Date, at which time the Actual Power Output shall be not less than 84.8% of the Nominal Power Output.

If MODULES fail to conform to this warranty during the period ending 25 years from the date of sale to the customer of the OSDA product, OSDA will, at its option, either repair or replace the product.