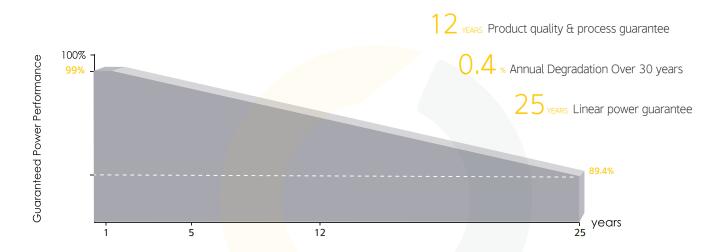

#### LINEAR PERFORMANCE WARRANTY for N-TYPE MONOFACIAL MODULE

1% in the first year; 0.4% each year thereafter until that date which is twenty-five (25) years following the Warranty Start Date, at which time the Actual Power Output shall be not less than 89.4% of the Nominal Power Output.

If MODULES fail to conform to this warranty during the period ending 25 years from the date of sale to the customer of the OSDA product, OSDA will, at its option, either repair or replace the product.