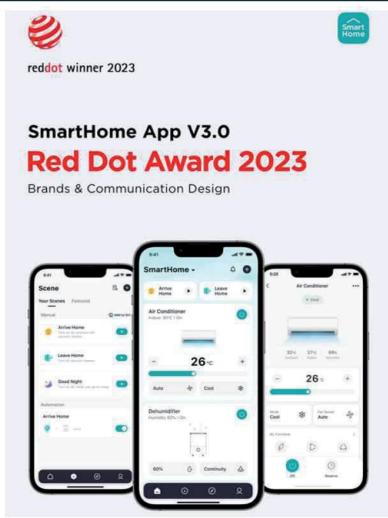

# **2023 Red Dot Award** Winner

SmartHome app is a smart home app created by

Midea 's Al Innovation, which currently supports the connection and control of smart home appliance devices of all OBM brands of the Midea Group. It serves users in more than **200** countries and regions in the world.