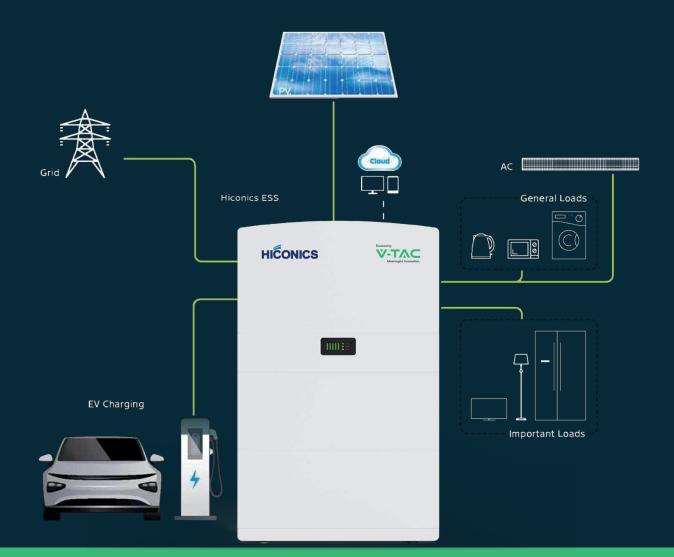

# **Product Overview**

Core Components of HiEnergy-S

**Battery indicator** 

Base

Hybrid inverter

BMS box

Battery pack 1

Battery pack 2