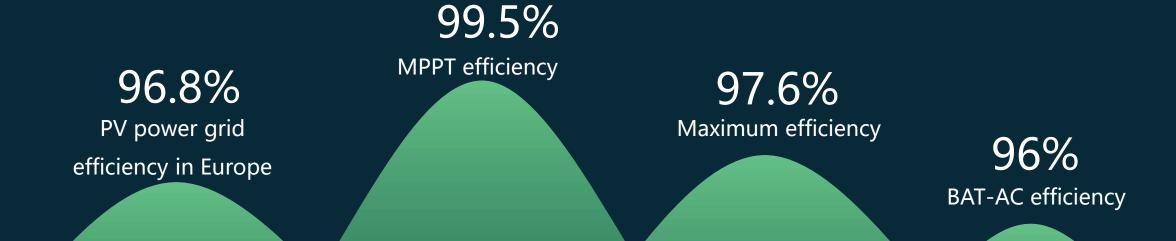

#### High Performance

Enables the BMS to monitor a single battery cell Fully realizes low current, high efficiency and high performance, and facilitates thermal design

| Comparative Analysis of High Voltage Solutions & Low Voltage Solutions |                                                      |                                                       |
|------------------------------------------------------------------------|------------------------------------------------------|-------------------------------------------------------|
|                                                                        | High voltage solution-Parallel                       | Low Voltage Solutions - Serial then Parallel          |
| Cell short circuit                                                     | no effect                                            | Capacity reduced by 30%, can continue to operate      |
| Cell open circuit                                                      | protection shutdown                                  | The risk of arc                                       |
| The cost of battery                                                    | High                                                 | low, around 5%                                        |
| The cost of inverter                                                   | low                                                  | high, around 10%                                      |
| Battery cycle<br>efficiency                                            | 92%                                                  | 88%                                                   |
| Specific program                                                       | Battery PACK  50AhCELL  50AhCELL  FCS  Module  16prs | Battery PACK  100AhCELL  100AhCELL  PCS  Module  8ecs |