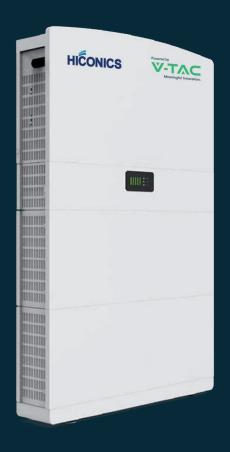

# **Product Overview**

Core Components of HiEnergy-S

**Battery indicator** 

Base

Hybrid inverter

BMS box

Battery pack 1

Battery pack 2