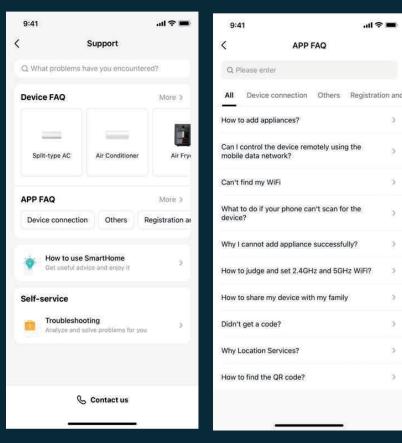

your liking

Beautiful on the outside & powerful on the inside



Flexibility —— Remote O&M Platform



# **2023 Red Dot Award** Winner

SmartHome app is a smart home app created by

Midea 's Al Innovation, which currently supports the connection and control of smart home appliance devices of all OBM brands of the Midea Group. It serves users in more than **200** countries and regions in the world.



#### **SmartHome**

Google Play 4.6分 (US) | App Store 4.1分 (US)





#### Flexibility —— Remote O&M Platform







#### Personalized scenarios & automation

Support weather/location/device status/time and other condition triggers

Smart device connection/control/sharing; device status control & task reminders

#### Flexibility —— Remote O&M Platform



#### **User care — One-stop Service**



Troubleshooting

FAO

#### **Multi-category Intelligent Services**



Air conditioner sleep profile



Smart recipes

Flexibility —— Remote O&M Platform

#### **Third-party eco-services**





Works with Google Home, Alexa, IFTTT

Siri support

#### HICONICS Midea Industrial Tech

#### **Cross-category energy consumption** data & energy saving suggestions





Flexibility —— Remote O&M Platform



Accelerated growth over 3 generation

**V1.0** Al Energy Management:

- 2023/12
- Dynamically Regulating Home Energy Use
- Linkage with international Mercure & OEM platforms

**V2.0** Al Green Powering 2024/12

- Enhance home green power rate
- Optimize green energy utilization strategies

**V3.0** Multi-family Energy Scheduling 2025/12

Dynamic regulation with regional synergy



# CONTENT

-