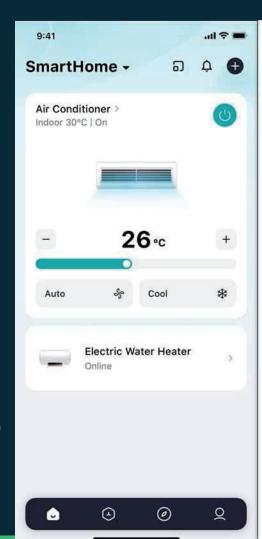

#### **Intelligent Energy Experience**

House-wide energy monitoring
One screen for all energy information
Remote monitoring/upgrade/maintenance
Customized appearance design
Single/Three-phase solution

#### **SmartHome**

Google Play 4.6分 (US) | App Store 4.1分 (US)