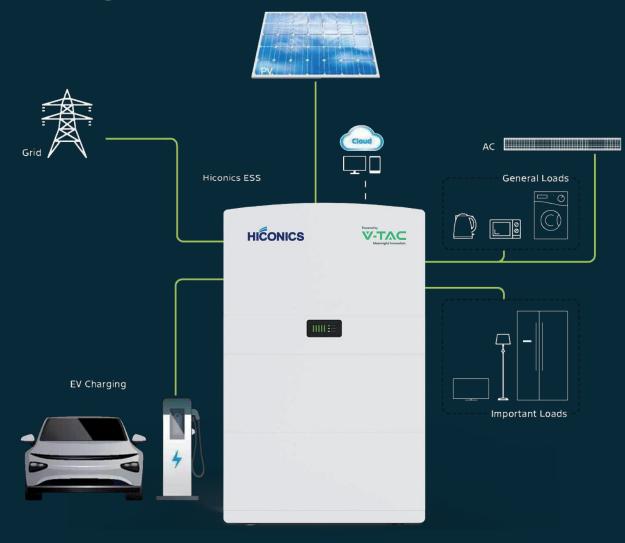

# CONTENT

- 1. Product Overview
- 2. Highlights
- 3. Working Modes
- 4. Our Service

Maximize the use of photovoltaics, prioritize the use of solar energy, and store surplus power for nighttime use.

Low electric price: Battery charge High electric price: Battery discharge

Storing low voltage power for use during times of high electricity costs.

Heat absorption from the air No exhaust emissions

Energy & electricity-saving: 1 kWh power→3.9kWh heat energy

Water & electricity separation without the risk of leakage

Large capacity & plenty of hot water

Precise temperature control, stable water temperature & pressure

Home hybrid energy control

Low noise level less than 49dB