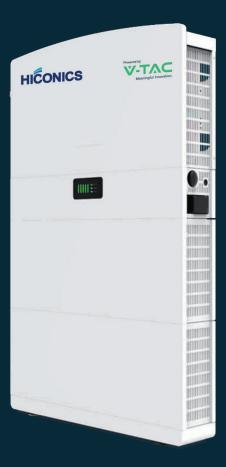

# **Product Overview**

Core Components of HiEnergy-S

**Battery indicator** 

Base

Hybrid inverter

BMS box

Battery pack 1

Battery pack 2