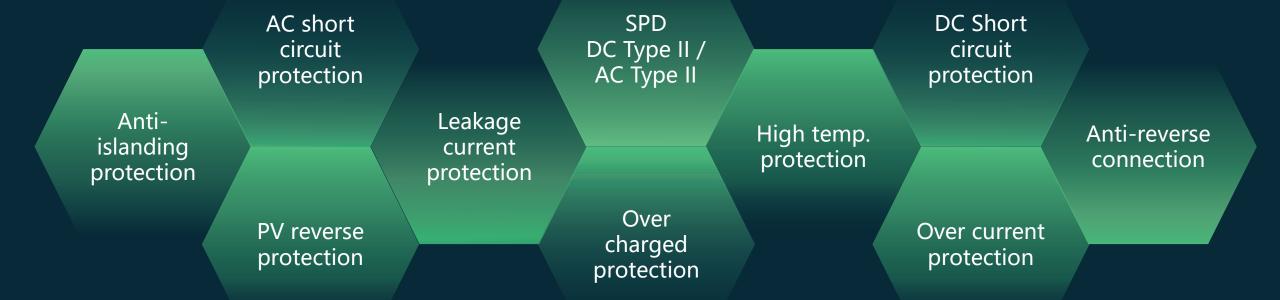

#### High Performance

Enables the BMS to monitor a single battery cell Fully realizes low current, high efficiency and high performance, and facilitates thermal design

| Comparative Analysis of High Voltage Solutions & Low Voltage Solutions |                                                      |                                                       |
|------------------------------------------------------------------------|------------------------------------------------------|-------------------------------------------------------|
|                                                                        | High voltage solution-Parallel                       | Low Voltage Solutions - Serial then Parallel          |
| Cell short circuit                                                     | no effect                                            | Capacity reduced by 30%, can continue to operate      |
| Cell open circuit                                                      | protection shutdown                                  | The risk of arc                                       |
| The cost of battery                                                    | High                                                 | low, around 5%                                        |
| The cost of inverter                                                   | low                                                  | high, around 10%                                      |
| Battery cycle<br>efficiency                                            | 92%                                                  | 88%                                                   |
| Specific program                                                       | Battery PACK  50AhCELL  50AhCELL  FCS  Module  16prs | Battery PACK  100AhCELL  100AhCELL  PCS  Module  8ecs |