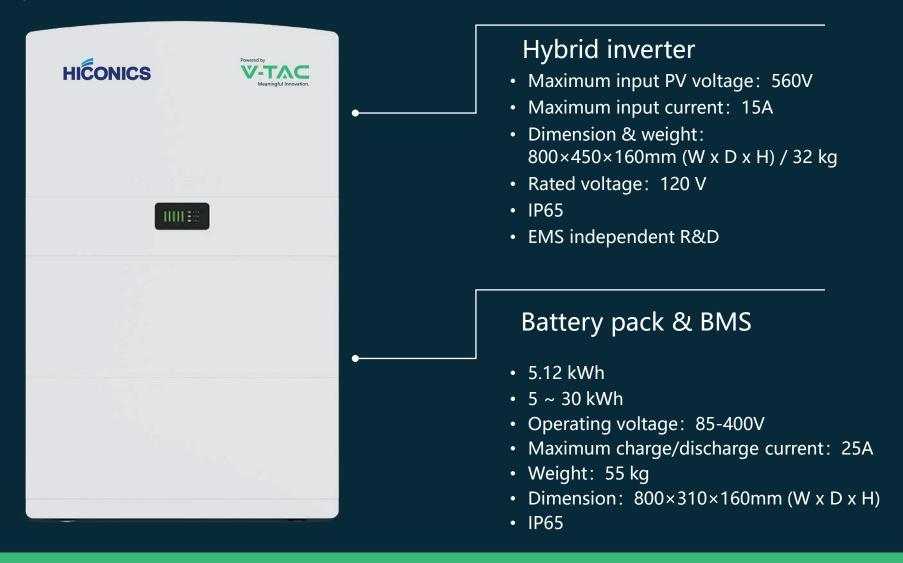

# **Product Overview**

Core Components of HiEnergy-S

**Battery indicator** 

Base

Hybrid inverter

BMS box

Battery pack 1

Battery pack 2

#### **Product Overview**

#### Main data at a glance