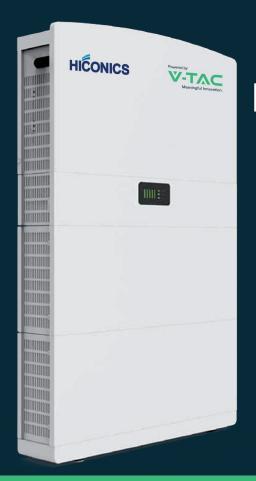

# **Product Overview**

Core Components of HiEnergy-S

**Battery indicator** 

Base

Hybrid inverter

BMS box

Battery pack 1

Battery pack 2