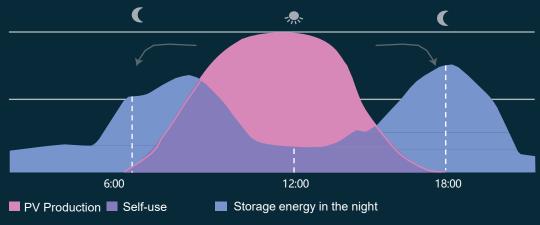

# CONTENT

- 1. Product Overview
- 2. Highlights
- 3. Working Modes
- 4. Our Service

Maximize the use of photovoltaics, prioritize the use of solar energy, and store surplus power for nighttime use.

Low electric price: Battery charge High electric price: Battery discharge