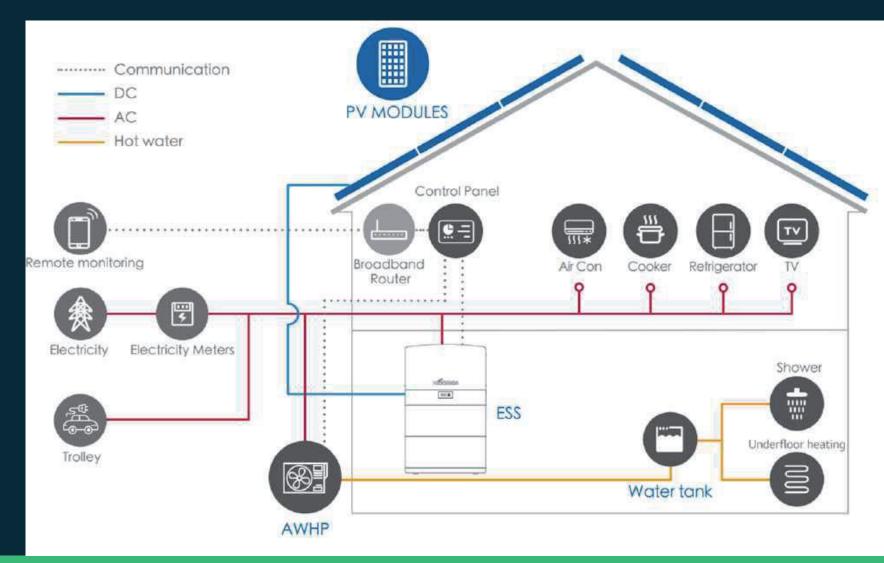

# **Product Overview**

Core Components of HiEnergy-S

**Battery indicator** 

Base

Hybrid inverter

BMS box

Battery pack 1

Battery pack 2

#### **Product Overview**

LFP Battery with higher energy density Max.: <2000m
Higher system efficiency
-20°C~50°C

Aerosol explosion-proof IP65 protection level Hidden cabling Screen-free design

#### **Intelligent Energy Experience**

House-wide energy monitoring
One screen for all energy information
Remote monitoring/upgrade/maintenance
Customized appearance design
Single/Three-phase solution