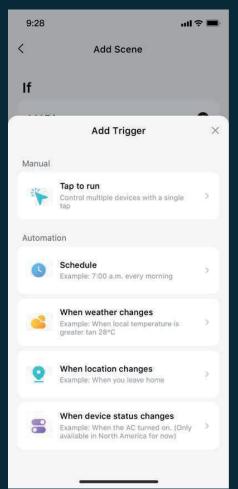

#### Personalized scenarios & automation

Support weather/location/device status/time and other condition triggers

Smart device connection/control/sharing; device status control & task reminders