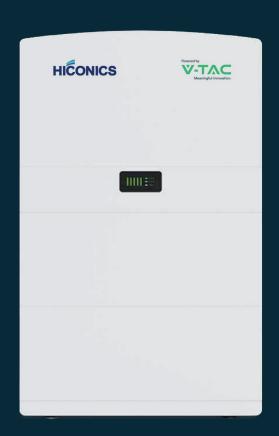

# **Product Overview**

Core Components of HiEnergy-S

**Battery indicator** 

Base

Hybrid inverter

BMS box

Battery pack 1

Battery pack 2