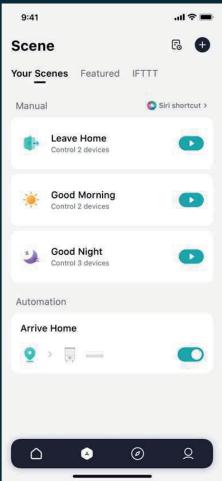

#### Personalized scenarios & automation

Support weather/location/device status/time and other condition triggers

Smart device connection/control/sharing; device status control & task reminders