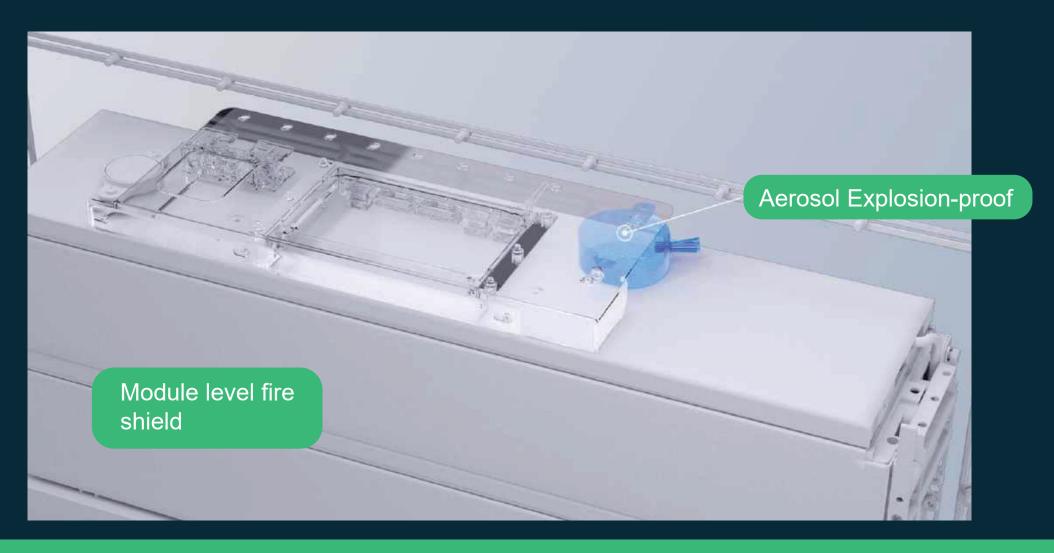

#### **Product Overview**

LFP Battery with higher energy density Max.: <2000m
Higher system efficiency
-20°C~50°C

Aerosol explosion-proof IP65 protection level Hidden cabling Screen-free design