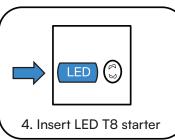

## **New Fitting Installation**

- Installation should only be done by a certified electrician.
- Switch Off the power.
- Ensure the wiring diagram is followed as highlighted.
- Insert V-TAC LED Tube.
- Switch On the power to test the light.