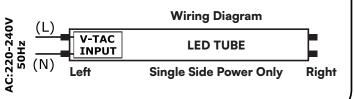

## **New Fitting Installation**

- Installation should only be done by a certified electrician.
- Switch Off the power.
- Ensure the wiring diagram is followed as highlighted.
- Insert V-TAC LED Tube.
- Switch On the power to test the light.