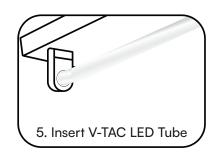

## **New Fitting Installation**

- Installation should only be done by a certified electrician.
- Switch Off the power.
- Ensure the wiring diagram is followed as highlighted.
- Insert V-TAC LED Tube.
- Switch On the power to test the light.