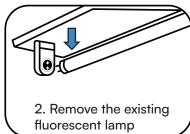

# Installation & Replacement of Fluorescent Lamp (Single Magnetic Ballast Ciruit)

- Installation should only be done by a certified electrician.
- Please refer to the wiring diagram for replacing fluorescent tube on a single magnetic ballast circuit with V-TAC LED Tube.