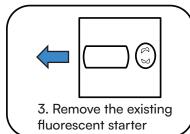

# Installation & Replacement of Fluorescent Lamp (Single Magnetic Ballast Ciruit)

- Installation should only be done by a certified electrician.
- Please refer to the wiring diagram for replacing fluorescent tube on a single magnetic ballast circuit with V-TAC LED Tube.