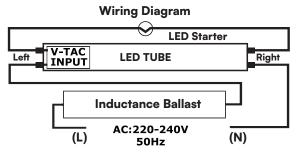

# Installation & Replacement of Fluorescent Lamp (Single Magnetic Ballast Ciruit)

- Installation should only be done by a certified electrician.
- Please refer to the wiring diagram for replacing fluorescent tube on a single magnetic ballast circuit with V-TAC LED Tube.