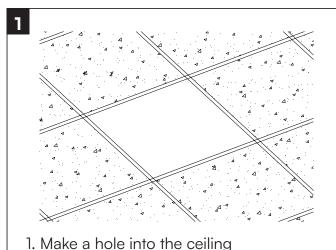

### INSTALLATION INSTRUCTION

2. Fix the Panel into the Ceiling

AC220~240V Driver Panel light

3. Connect the cable into the terminal

4. Turn on the switch and test the Panel