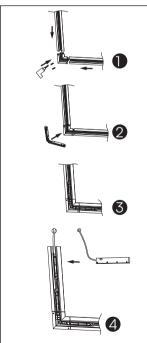

## TRACK CONNECTOR INSTALLATION

Recessed L shape vertical connector

Recessed L shape side connector

Aligin the track with the recessed L shape side connector to fix the track, and insert the soft connector, can be stretch the track, insert the power supply into the end of the rail for conductiong electricity

Trimless L shape vertical connector

Aligin the track with the trimless L shape vertical connector to fix the track, and insert the soft connector, can be stretch the track, insert the power supply into the end of the rail for conductiong electricity