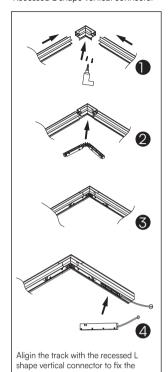

## TRACK CONNECTOR INSTALLATION

Recessed L shape vertical connector

Recessed L shape side connector

Aligin the track with the recessed L shape side connector to fix the track, and insert the soft connector, can be stretch the track, insert the power supply into the end of the rail for conductiong electricity