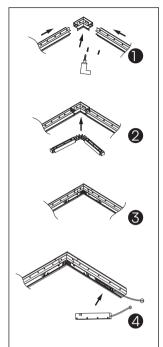

Trimless L shape side connector

Aligin the track with the trimless L shape side connector to fix the track, and insert the soft connector, can be stretch the track, insert the power supply into the end of the rail for conductiong electricity