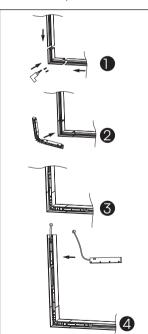

Trimless L shape side connector

Aligin the track with the trimless L shape side connector to fix the track, and insert the soft connector, can be stretch the track, insert the power supply into the end of the rail for conductiong electricity

Surface L shape vertical connector

track,and insert the soft connector,can

be stretch the track ,insert the power

supply into the end of the rail for

conductiong electricity

Aligin the track with the surface L shape vertical connector to fix the track,and insert the soft connector,can be stretch the track ,insert the power supply into the end of the rail for conductiong electricity

#### Surface L shape side connector

Aligin the track with the surface L shape side connector to fix the track, and insert the soft connector, can be stretch the track, insert the power supply into the end of the rail for conductiong electricity