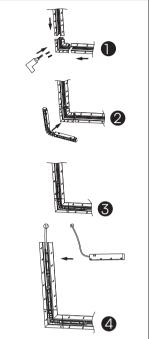

Surface L shape vertical connector

track,and insert the soft connector,can

be stretch the track ,insert the power

supply into the end of the rail for

conductiong electricity

Aligin the track with the surface L shape vertical connector to fix the track,and insert the soft connector,can be stretch the track ,insert the power supply into the end of the rail for conductiong electricity