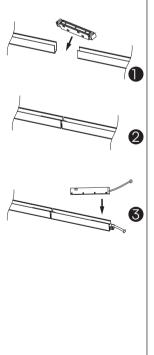

#### I Connector

Use the I connector to connect the two track, after the two track are connected, insert the power supply into the end of the rail for conductiong electricity