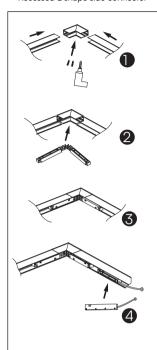

Trimless L shape vertical connector

Aligin the track with the trimless L shape vertical connector to fix the track, and insert the soft connector, can be stretch the track, insert the power supply into the end of the rail for conductiong electricity